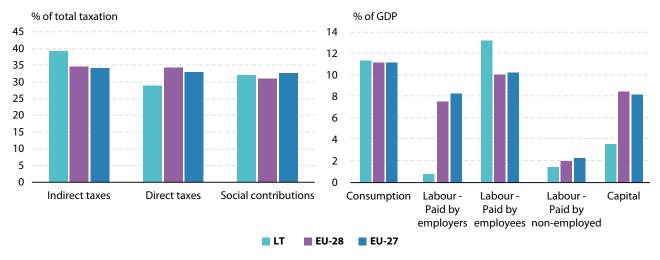

## Lithuania

**Table LT.1:** Tax Revenue

| VAT                                                                                                                                                                                                                                                                                                                                                                                                                                                                                                                                                                                                                                                                                                                                                                                                                                                                                                                                                                                                                                                                                                                                                                                                                                                                                                                                                                                                                                                                                                                                                                                                                                                                                                                                                                                                                                                                                                                                                                                                                                                                                                                          |                             | 2007 | 2008 | 2009 | 2010 | 2011 | 2012 | 2013 | 2014   | 2015    | 2016 | 2017 | 2018 | 2019 | Ranking<br>2019 | Revenue<br>2019<br>(billion<br>euros) |
|------------------------------------------------------------------------------------------------------------------------------------------------------------------------------------------------------------------------------------------------------------------------------------------------------------------------------------------------------------------------------------------------------------------------------------------------------------------------------------------------------------------------------------------------------------------------------------------------------------------------------------------------------------------------------------------------------------------------------------------------------------------------------------------------------------------------------------------------------------------------------------------------------------------------------------------------------------------------------------------------------------------------------------------------------------------------------------------------------------------------------------------------------------------------------------------------------------------------------------------------------------------------------------------------------------------------------------------------------------------------------------------------------------------------------------------------------------------------------------------------------------------------------------------------------------------------------------------------------------------------------------------------------------------------------------------------------------------------------------------------------------------------------------------------------------------------------------------------------------------------------------------------------------------------------------------------------------------------------------------------------------------------------------------------------------------------------------------------------------------------------|-----------------------------|------|------|------|------|------|------|------|--------|---------|------|------|------|------|-----------------|---------------------------------------|
| NAT                                                                                                                                                                                                                                                                                                                                                                                                                                                                                                                                                                                                                                                                                                                                                                                                                                                                                                                                                                                                                                                                                                                                                                                                                                                                                                                                                                                                                                                                                                                                                                                                                                                                                                                                                                                                                                                                                                                                                                                                                                                                                                                          | A. Structure by type of tax |      |      |      |      |      |      |      | as % c | f GDP   |      |      |      |      |                 |                                       |
| Taxes and duties on imports excluding VAT                                                                                                                                                                                                                                                                                                                                                                                                                                                                                                                                                                                                                                                                                                                                                                                                                                                                                                                                                                                                                                                                                                                                                                                                                                                                                                                                                                                                                                                                                                                                                                                                                                                                                                                                                                                                                                                                                                                                                                                                                                                                                    | Indirect taxes              | 11.9 | 11.9 | 11.8 | 12.0 | 11.8 | 11.3 | 11.2 | 11.4   | 11.9    | 11.9 | 11.8 | 11.7 | 11.8 | 22              | 5.7                                   |
| Imports excluding VAT                                                                                                                                                                                                                                                                                                                                                                                                                                                                                                                                                                                                                                                                                                                                                                                                                                                                                                                                                                                                                                                                                                                                                                                                                                                                                                                                                                                                                                                                                                                                                                                                                                                                                                                                                                                                                                                                                                                                                                                                                                                                                                        | VAT                         | 8.0  | 7.9  | 7.3  | 7.8  | 7.8  | 7.5  | 7.5  | 7.6    | 7.7     | 7.8  | 7.8  | 7.7  | 7.9  | 14              | 3.9                                   |
| Mathematical Mat |                             | 0.3  | 0.3  | 0.3  | 0.3  | 0.3  | 0.3  | 0.3  | 0.3    | 0.3     | 0.3  | 0.3  | 0.3  | 0.3  | 12              | 0.1                                   |
| Pirect taxes                                                                                                                                                                                                                                                                                                                                                                                                                                                                                                                                                                                                                                                                                                                                                                                                                                                                                                                                                                                                                                                                                                                                                                                                                                                                                                                                                                                                                                                                                                                                                                                                                                                                                                                                                                                                                                                                                                                                                                                                                                                                                                                 |                             | 3.0  | 3.1  | 3.6  | 3.3  | 3.1  | 2.9  | 2.9  | 2.9    | 3.2     | 3.3  | 3.3  | 3.3  | 3.2  | 18              | 1.6                                   |
| Personal income taxes                                                                                                                                                                                                                                                                                                                                                                                                                                                                                                                                                                                                                                                                                                                                                                                                                                                                                                                                                                                                                                                                                                                                                                                                                                                                                                                                                                                                                                                                                                                                                                                                                                                                                                                                                                                                                                                                                                                                                                                                                                                                                                        | Other taxes on production   | 0.6  | 0.6  | 0.7  | 0.6  | 0.6  | 0.6  | 0.6  | 0.6    | 0.6     | 0.6  | 0.4  | 0.4  | 0.4  | 26              | 0.2                                   |
| Corporate income taxes                                                                                                                                                                                                                                                                                                                                                                                                                                                                                                                                                                                                                                                                                                                                                                                                                                                                                                                                                                                                                                                                                                                                                                                                                                                                                                                                                                                                                                                                                                                                                                                                                                                                                                                                                                                                                                                                                                                                                                                                                                                                                                       | Direct taxes                | 9.1  | 9.2  | 5.9  | 4.6  | 4.3  | 4.8  | 5.0  | 5.0    | 5.4     | 5.6  | 5.4  | 5.6  | 8.7  | 17              | 4.2                                   |
| Other                                                                                                                                                                                                                                                                                                                                                                                                                                                                                                                                                                                                                                                                                                                                                                                                                                                                                                                                                                                                                                                                                                                                                                                                                                                                                                                                                                                                                                                                                                                                                                                                                                                                                                                                                                                                                                                                                                                                                                                                                                                                                                                        | Personal income taxes       | 6.5  | 6.5  | 4.1  | 3.6  | 3.5  | 3.5  | 3.6  | 3.6    | 3.9     | 4.0  | 3.8  | 4.0  | 7.1  | 13              | 3.4                                   |
| Social contributions                                                                                                                                                                                                                                                                                                                                                                                                                                                                                                                                                                                                                                                                                                                                                                                                                                                                                                                                                                                                                                                                                                                                                                                                                                                                                                                                                                                                                                                                                                                                                                                                                                                                                                                                                                                                                                                                                                                                                                                                                                                                                                         | Corporate income taxes      | 2.5  | 2.7  | 1.8  | 1.0  | 0.8  | 1.3  | 1.4  | 1.4    | 1.5     | 1.6  | 1.5  | 1.5  | 1.6  | 25              | 0.8                                   |
| Employers'   7.5   7.8   8.4   7.4   7.1   7.1   7.2   7.4   7.8   8.2   8.3   8.5   0.7   26   10     Households'   1.6   1.6   4.1   4.2   3.9   3.6   3.6   3.6   3.8   3.9   3.9   4.1   8.9   4   4.4     Less: capital transfers (')   0.0   0.1   0.2   0.1   0.1   0.0   0.0   0.0   0.0   0.0   0.0   0.0   0.0     Total   30.1   30.6   30.2   28.3   27.2   26.9   26.9   27.5   28.9   29.7   29.5   30.0   30.1   25   1.4     B. Structure by level of government   67.8   66.9   56.4   56.4   57.0   57.7   57.0   57.5   57.5   57.5   55.5   65.9   10   57.5     State government   1.2   1.2   1.6   1.8   1.6   1.6   1.2   1.2   1.1   1.3   1.3   1.2   1.2   1.2   1.2   24   0.0     Social security funds   30.2   30.9   41.3   41.1   40.6   40.0   40.0   40.3   40.0   40.7   41.5   42.1   32.0   10   4.4     EU institutions   0.8   1.0   0.7   0.7   0.7   0.7   0.7   0.8   0.9   1.0   0.9   0.9   0.9   0.9   0.9   0.3   0.0      C. Structure by economic function   11.2   11.2   11.0   11.2   11.1   10.6   10.6   10.8   11.3   11.3   11.4   11.3   11.4   11.9   15.5      Eubour   14.8   15.0   15.2   14.1   13.5   13.2   13.3   13.6   14.3   14.8   14.8   15.3   15.2   18   7.7      Of which on income from employment   14.0   14.2   13.8   12.5   12.0   12.0   12.2   12.5   13.1   13.6   13.5   14.0   13.9   2.0   6.9      Paid by employers   7.5   7.9   8.4   7.5   7.2   7.2   7.2   7.5   7.8   8.2   8.3   8.5   0.7   2.6   0.0      Paid by employees   6.5   6.3   5.4   5.0   4.9   4.8   5.0   5.0   5.0   5.4   5.5   5.5   13.1   3.1   3.1   4.1   5.5   5.5   5.5   5.5   5.5   5.5   5.5   5.5   5.5      Paid by non-employed   0.8   0.9   1.4   1.6   1.4   1.2   1.1   1.2   1.2   1.2   1.2   1.2   1.3   1.4   1.5   5.0   5.5   5.5   5.5   5.5   5.5   5.5   5.5   5.5   5.5   5.5   5.5   5.5   5.5   5.5   5.5   5.5   5.5   5.5   5.5   5.5   5.5   5.5   5.5   5.5   5.5   5.5   5.5   5.5   5.5   5.5   5.5   5.5   5.5   5.5   5.5   5.5   5.5   5.5   5.5   5.5   5.5   5.5   5.5   5.5   5.5   5.5   5.5   5.5   5.5   5.5   | Other                       | 0.0  | 0.0  | 0.1  | 0.0  | 0.0  | 0.0  | 0.0  | 0.0    | 0.1     | 0.1  | 0.1  | 0.1  | 0.1  | 26              | 0.0                                   |
| Households                                                                                                                                                                                                                                                                                                                                                                                                                                                                                                                                                                                                                                                                                                                                                                                                                                                                                                                                                                                                                                                                                                                                                                                                                                                                                                                                                                                                                                                                                                                                                                                                                                                                                                                                                                                                                                                                                                                                                                                                                                                                                                                   | Social contributions        | 9.1  | 9.5  | 12.5 | 11.6 | 11.0 | 10.8 | 10.8 | 11.1   | 11.6    | 12.1 | 12.2 | 12.6 | 9.6  | 20              | 4.7                                   |
| Central government                                                                                                                                                                                                                                                                                                                                                                                                                                                                                                                                                                                                                                                                                                                                                                                                                                                                                                                                                                                                                                                                                                                                                                                                                                                                                                                                                                                                                                                                                                                                                                                                                                                                                                                                                                                                                                                                                                                                                                                                                                                                                                           | Employers'                  | 7.5  | 7.8  | 8.4  | 7.4  | 7.1  | 7.1  | 7.2  | 7.4    | 7.8     | 8.2  | 8.3  | 8.5  | 0.7  | 26              | 0.4                                   |
| Total   30.1   30.6   30.2   28.3   27.2   26.9   26.9   27.5   28.9   29.7   29.5   30.0   30.1   25   14.8                                                                                                                                                                                                                                                                                                                                                                                                                                                                                                                                                                                                                                                                                                                                                                                                                                                                                                                                                                                                                                                                                                                                                                                                                                                                                                                                                                                                                                                                                                                                                                                                                                                                                                                                                                                                                                                                                                                                                                                                                 | Households'                 | 1.6  | 1.6  | 4.1  | 4.2  | 3.9  | 3.6  | 3.6  | 3.6    | 3.8     | 3.9  | 3.9  | 4.1  | 8.9  | 4               | 4.3                                   |
| Structure by level of government                                                                                                                                                                                                                                                                                                                                                                                                                                                                                                                                                                                                                                                                                                                                                                                                                                                                                                                                                                                                                                                                                                                                                                                                                                                                                                                                                                                                                                                                                                                                                                                                                                                                                                                                                                                                                                                                                                                                                                                                                                                                                             | Less: capital transfers (1) | 0.0  | 0.1  | 0.2  | 0.1  | 0.1  | 0.0  | 0.0  | 0.0    | 0.0     | 0.0  | 0.0  | 0.0  | 0.0  |                 |                                       |
| Central government                                                                                                                                                                                                                                                                                                                                                                                                                                                                                                                                                                                                                                                                                                                                                                                                                                                                                                                                                                                                                                                                                                                                                                                                                                                                                                                                                                                                                                                                                                                                                                                                                                                                                                                                                                                                                                                                                                                                                                                                                                                                                                           | Total                       | 30.1 | 30.6 | 30.2 | 28.3 | 27.2 | 26.9 | 26.9 | 27.5   | 28.9    | 29.7 | 29.5 | 30.0 | 30.1 | 25              | 14.7                                  |
| State government (²)                                                                                                                                                                                                                                                                                                                                                                                                                                                                                                                                                                                                                                                                                                                                                                                                                                                                                                                                                                                                                                                                                                                                                                                                                                                                                                                                                                                                                                                                                                                                                                                                                                                                                                                                                                                                                                                                                                                                                                                                                                                                                                         | •                           |      |      |      |      |      |      | as % | of tot | al taxa | tion |      |      |      |                 |                                       |
| Cost   Social security funds   1.2   1.2   1.6   1.8   1.6   1.6   1.2   1.2   1.3   1.3   1.2   1.2   1.2   1.2   1.2   24   0.5                                                                                                                                                                                                                                                                                                                                                                                                                                                                                                                                                                                                                                                                                                                                                                                                                                                                                                                                                                                                                                                                                                                                                                                                                                                                                                                                                                                                                                                                                                                                                                                                                                                                                                                                                                                                                                                                                                                                                                                            | Central government          | 67.8 | 66.9 | 56.4 | 56.4 | 57.0 | 57.7 | 58.0 | 57.6   | 57.7    | 57.1 | 56.5 | 55.9 | 65.9 | 10              | 9.7                                   |
| Social security funds 30.2 30.9 41.3 41.1 40.6 40.0 40.0 40.3 40.0 40.7 41.5 42.1 32.0 10 44 EU institutions 0.8 1.0 0.7 0.7 0.7 0.7 0.7 0.8 0.9 1.0 0.9 0.9 0.9 0.9 0.9 3 0.0 C. Structure by economic function  C. Structure by economic function  11.2 11.2 11.0 11.2 11.1 10.6 10.6 10.8 11.3 11.3 11.4 11.3 11.4 19 55 1.2 14.0 14.2 15.0 15.2 14.1 13.5 13.2 13.3 13.6 14.3 14.8 14.8 15.3 15.2 18 7 14.0 14.2 14.1 14.2 13.8 12.5 12.0 12.0 12.2 12.5 13.1 13.6 13.5 14.0 13.9 20 6.0 Paid by employers 7.5 7.9 8.4 7.5 7.2 7.2 7.2 7.5 7.8 8.2 8.3 8.5 0.7 26 0.0 Paid by employees 6.5 6.3 5.4 5.0 4.9 4.8 5.0 5.0 5.0 5.3 5.4 5.2 5.5 13.1 3 6.0 Paid by non-employed 0.8 0.9 1.4 1.6 1.4 1.2 1.1 1.2 1.2 1.2 1.2 1.2 1.2 1.2 1.3 1.4 15 0.0 Capital 4.1 4.3 4.0 2.9 2.6 3.1 3.0 3.1 3.4 3.5 3.3 3.4 3.5 2.5 1.0 Income of corporations 2.5 2.7 1.8 1.0 0.8 0.5 0.5 0.6 0.6 0.5 0.5 0.5 0.6 0.6 0.6 0.6 0.6 0.6 2.2 0.0 Income of self-employed 0.5 0.5 0.5 0.5 0.5 0.5 0.5 0.5 0.5 0.5                                                                                                                                                                                                                                                                                                                                                                                                                                                                                                                                                                                                                                                                                                                                                                                                                                                                                                                                                                                                                                                                                                                            | State government (2)        | :    | :    | :    | :    | :    | :    | :    | :      | :       | :    | :    | :    | :    |                 |                                       |
| EU institutions 0.8 1.0 0.7 0.7 0.7 0.7 0.8 0.9 1.0 0.9 0.9 0.9 0.9 0.9 3 0.0 C. Structure by economic function  Consumption 11.2 11.2 11.0 11.2 11.1 10.6 10.6 10.8 11.3 11.3 11.4 11.3 11.4 19 5  Labour 14.8 15.0 15.2 14.1 13.5 13.2 13.3 13.6 14.3 14.8 14.8 15.3 15.2 18 7  of which on income from employment 14.0 14.2 13.8 12.5 12.0 12.0 12.2 12.5 13.1 13.6 13.5 14.0 13.9 20 6  Paid by employers 7.5 7.9 8.4 7.5 7.2 7.2 7.2 7.2 7.5 7.8 8.2 8.3 8.5 0.7 26 00  Paid by employees 6.5 6.3 5.4 5.0 4.9 4.8 5.0 5.0 5.3 5.4 5.2 5.5 13.1 3 6  Paid by non-employed 0.8 0.9 1.4 1.6 1.4 1.2 1.1 1.2 1.2 1.2 1.2 1.2 1.2 1.3 1.4 15  Capital 4.1 4.3 4.0 2.9 2.6 3.1 3.0 3.1 3.4 3.5 3.3 3.4 3.5 25 11  Income of corporations 2.5 2.7 1.8 1.0 0.8 1.3 1.4 1.4 1.5 1.6 1.5 1.5 1.6 25 0.0 11  Income of households 0.4 0.5 0.8 0.5 0.5 0.6 0.6 0.6 0.5 0.5 0.5 0.6 0.6 0.6 0.6 0.6 22 0.0                                                                                                                                                                                                                                                                                                                                                                                                                                                                                                                                                                                                                                                                                                                                                                                                                                                                                                                                                                                                                                                                                                                                                                                                                           | Local government            | 1.2  | 1.2  | 1.6  | 1.8  | 1.6  | 1.6  | 1.2  | 1.2    | 1.3     | 1.3  | 1.2  | 1.2  | 1.2  | 24              | 0.2                                   |
| Consumption 11.2 11.2 11.0 11.2 11.1 10.6 10.6 10.8 11.3 11.3 11.4 11.3 11.4 19 5.5 Labour 14.8 15.0 15.2 14.1 13.5 13.2 13.3 13.6 14.3 14.8 14.8 15.3 15.2 18 7. Of which on income from employment 14.0 14.2 13.8 12.5 12.0 12.0 12.0 12.2 12.5 13.1 13.6 13.5 14.0 13.9 20 6. Paid by employers 7.5 7.9 8.4 7.5 7.2 7.2 7.2 7.2 7.5 7.8 8.2 8.3 8.5 0.7 26 0.0 Paid by employees 6.5 6.3 5.4 5.0 4.9 4.8 5.0 5.0 5.3 5.4 5.2 5.5 13.1 3 6. Paid by non-employed 0.8 0.9 1.4 1.6 1.4 1.2 1.1 1.2 1.2 1.2 1.2 1.2 1.2 1.3 1.4 15 0.0 Capital 4.1 4.3 4.0 2.9 2.6 3.1 3.0 3.1 3.4 3.5 3.3 3.4 3.5 25 1. Income of corporations 2.5 2.7 1.8 1.0 0.8 1.3 1.4 1.4 1.5 1.6 1.5 1.5 1.6 25 0.0 Income of self-employed 0.5 0.5 0.5 0.6 0.6 0.6 0.6 0.6 0.6 0.6 0.6 0.6 0.6                                                                                                                                                                                                                                                                                                                                                                                                                                                                                                                                                                                                                                                                                                                                                                                                                                                                                                                                                                                                                                                                                                                                                                                                                                                                                                                                                        | Social security funds       | 30.2 | 30.9 | 41.3 | 41.1 | 40.6 | 40.0 | 40.0 | 40.3   | 40.0    | 40.7 | 41.5 | 42.1 | 32.0 | 10              | 4.7                                   |
| function         11.2         11.2         11.2         11.0         11.2         11.1         10.6         10.6         10.8         11.3         11.3         11.4         11.3         11.4         19         5           Labour         14.8         15.0         15.2         14.1         13.5         13.2         13.3         13.6         14.3         14.8         14.8         15.3         15.2         18         7           of which on income from employment         14.0         14.2         13.8         12.5         12.0         12.0         12.2         12.5         13.1         13.6         13.5         14.0         13.9         20         6           Paid by employers         7.5         7.9         8.4         7.5         7.2         7.2         7.2         7.5         7.8         8.2         8.3         8.5         0.7         26         0           Paid by employees         6.5         6.3         5.4         5.0         4.9         4.8         5.0         5.0         5.3         5.4         5.2         5.5         13.1         3         6           Paid by employees         6.5         6.3         5.4         5.0         4.9                                                                                                                                                                                                                                                                                                                                                                                                                                                                                                                                                                                                                                                                                                                                                                                                                                                                                                                              | EU institutions             | 0.8  | 1.0  | 0.7  | 0.7  | 0.7  | 0.7  | 0.8  | 0.9    | 1.0     | 0.9  | 0.9  | 0.9  | 0.9  | 3               | 0.1                                   |
| Labour         14.8         15.0         15.2         14.1         13.5         13.2         13.3         13.6         14.3         14.8         14.8         15.3         15.2         18         7           of which on income from employment         14.0         14.2         13.8         12.5         12.0         12.0         12.2         12.5         13.1         13.6         13.5         14.0         13.9         20         6           Paid by employers         7.5         7.9         8.4         7.5         7.2         7.2         7.5         7.8         8.2         8.3         8.5         0.7         26         0           Paid by employees         6.5         6.3         5.4         5.0         4.9         4.8         5.0         5.0         5.3         5.4         5.2         5.5         13.1         3         6           Paid by employees         6.5         6.3         5.4         5.0         4.9         4.8         5.0         5.0         5.3         5.4         5.2         5.5         13.1         3         6           Paid by employees         0.8         0.9         1.4         1.6         1.4         1.2         1.1                                                                                                                                                                                                                                                                                                                                                                                                                                                                                                                                                                                                                                                                                                                                                                                                                                                                                                                                   |                             |      |      |      |      |      |      |      | as % c | f GDP   |      |      |      |      |                 |                                       |
| of which on income from employment         14.0         14.2         13.8         12.5         12.0         12.0         12.2         12.5         13.1         13.6         13.5         14.0         13.9         20         6           Paid by employers         7.5         7.9         8.4         7.5         7.2         7.2         7.2         7.5         7.8         8.2         8.3         8.5         0.7         26         0           Paid by employees         6.5         6.3         5.4         5.0         4.9         4.8         5.0         5.0         5.3         5.4         5.2         5.5         13.1         3         6           Paid by employees         6.5         6.3         5.4         5.0         4.9         4.8         5.0         5.0         5.3         5.4         5.2         5.5         13.1         3         6           Paid by employees         6.5         6.3         5.4         5.0         4.9         4.8         5.0         5.0         5.3         5.4         5.2         5.5         13.1         3         6           Paid by employees         0.8         0.9         1.4         1.6         1.4         1.2         1.                                                                                                                                                                                                                                                                                                                                                                                                                                                                                                                                                                                                                                                                                                                                                                                                                                                                                                                          | Consumption                 | 11.2 | 11.2 | 11.0 | 11.2 | 11.1 | 10.6 | 10.6 | 10.8   | 11.3    | 11.3 | 11.4 | 11.3 | 11.4 | 19              | 5.5                                   |
| employment         14.0         14.2         13.8         12.5         12.0         12.0         12.2         12.5         13.1         13.6         13.5         14.0         13.9         20         6           Paid by employers         7.5         7.9         8.4         7.5         7.2         7.2         7.5         7.8         8.2         8.3         8.5         0.7         26         0           Paid by employees         6.5         6.3         5.4         5.0         4.9         4.8         5.0         5.0         5.3         5.4         5.2         5.5         13.1         3         6           Paid by employees         6.5         6.3         5.4         5.0         4.9         4.8         5.0         5.0         5.3         5.4         5.2         5.5         13.1         3         6           Paid by employees         6.5         6.3         5.4         5.0         4.9         4.8         5.0         5.0         5.3         5.4         5.2         5.5         13.1         3         6           Paid by employees         0.8         0.9         1.4         1.6         1.4         1.2         1.1         1.2         1.2 </td <td>Labour</td> <td>14.8</td> <td>15.0</td> <td>15.2</td> <td>14.1</td> <td>13.5</td> <td>13.2</td> <td>13.3</td> <td>13.6</td> <td>14.3</td> <td>14.8</td> <td>14.8</td> <td>15.3</td> <td>15.2</td> <td>18</td> <td>7.4</td>                                                                                                                                                                                                                                                                                                                                                                                                                                                                                                                                                                                                                                                                                                 | Labour                      | 14.8 | 15.0 | 15.2 | 14.1 | 13.5 | 13.2 | 13.3 | 13.6   | 14.3    | 14.8 | 14.8 | 15.3 | 15.2 | 18              | 7.4                                   |
| Paid by employees         6.5         6.3         5.4         5.0         4.9         4.8         5.0         5.0         5.3         5.4         5.2         5.5         13.1         3         6           Paid by non-employed         0.8         0.9         1.4         1.6         1.4         1.2         1.1         1.2         1.2         1.2         1.2         1.3         1.4         15         0           Capital         4.1         4.3         4.0         2.9         2.6         3.1         3.0         3.1         3.4         3.5         3.3         3.4         3.5         25         1           Income of corporations         2.5         2.7         1.8         1.0         0.8         1.3         1.4         1.4         1.5         1.6         1.5         1.5         1.6         25         0           Income of households         0.4         0.5         0.8         0.5         0.5         0.6         0.6         0.5         0.6         0.6         0.7         0.7         0.8         0.9         9         0           Income of self-employed         0.5         0.5         0.6         0.6         0.5         0.5         0.6 </td <td></td> <td>14.0</td> <td>14.2</td> <td>13.8</td> <td>12.5</td> <td>12.0</td> <td>12.0</td> <td>12.2</td> <td>12.5</td> <td>13.1</td> <td>13.6</td> <td>13.5</td> <td>14.0</td> <td>13.9</td> <td>20</td> <td>6.8</td>                                                                                                                                                                                                                                                                                                                                                                                                                                                                                                                                                                                                                                                                                                       |                             | 14.0 | 14.2 | 13.8 | 12.5 | 12.0 | 12.0 | 12.2 | 12.5   | 13.1    | 13.6 | 13.5 | 14.0 | 13.9 | 20              | 6.8                                   |
| Paid by non-employed         0.8         0.9         1.4         1.6         1.4         1.2         1.1         1.2         1.2         1.2         1.2         1.2         1.2         1.3         1.4         15         0           Capital         4.1         4.3         4.0         2.9         2.6         3.1         3.0         3.1         3.4         3.5         3.3         3.4         3.5         25         1           Income of corporations         2.5         2.7         1.8         1.0         0.8         1.3         1.4         1.4         1.5         1.6         1.5         1.5         1.6         25         0           Income of households         0.4         0.5         0.8         0.5         0.5         0.6         0.6         0.5         0.6         0.7         0.7         0.8         0.9         9         0           Income of self-employed         0.5         0.5         0.6         0.6         0.5         0.5         0.5         0.6         0.6         0.6         0.6         0.6         0.6         0.6         0.6         0.6         0.6         0.6         0.6         0.6         0.6         0.6         0.6                                                                                                                                                                                                                                                                                                                                                                                                                                                                                                                                                                                                                                                                                                                                                                                                                                                                                                                                      | Paid by employers           | 7.5  | 7.9  | 8.4  | 7.5  | 7.2  | 7.2  | 7.2  | 7.5    | 7.8     | 8.2  | 8.3  | 8.5  | 0.7  | 26              | 0.4                                   |
| Capital         4.1         4.3         4.0         2.9         2.6         3.1         3.0         3.1         3.4         3.5         3.3         3.4         3.5         25         1           Income of corporations         2.5         2.7         1.8         1.0         0.8         1.3         1.4         1.4         1.5         1.6         1.5         1.6         25         0           Income of households         0.4         0.5         0.8         0.5         0.5         0.6         0.6         0.5         0.6         0.7         0.7         0.8         0.9         9         0           Income of self-employed         0.5         0.6         0.6         0.5         0.5         0.5         0.6         0.6         0.5         0.6         0.6         0.6         0.6         0.6         0.6         0.6         0.6         0.6         0.6         0.6         0.6         0.6         0.6         0.6         0.6         0.6         0.6         0.6         0.6         0.6         0.6         0.6         0.6         0.6         0.6         0.6         0.6         0.6         0.6         0.6         0.6         0.6         0.6         0.6 </td <td>Paid by employees</td> <td>6.5</td> <td>6.3</td> <td>5.4</td> <td>5.0</td> <td>4.9</td> <td>4.8</td> <td>5.0</td> <td>5.0</td> <td>5.3</td> <td>5.4</td> <td>5.2</td> <td>5.5</td> <td>13.1</td> <td>3</td> <td>6.4</td>                                                                                                                                                                                                                                                                                                                                                                                                                                                                                                                                                                                                                                                                                            | Paid by employees           | 6.5  | 6.3  | 5.4  | 5.0  | 4.9  | 4.8  | 5.0  | 5.0    | 5.3     | 5.4  | 5.2  | 5.5  | 13.1 | 3               | 6.4                                   |
| Income of corporations         2.5         2.7         1.8         1.0         0.8         1.3         1.4         1.4         1.5         1.6         1.5         1.5         1.6         25         0.0           Income of households         0.4         0.5         0.8         0.5         0.5         0.6         0.6         0.5         0.6         0.7         0.7         0.8         0.9         9         0.0           Income of self-employed         0.5         0.5         0.6         0.6         0.5         0.5         0.5         0.5         0.6         0.6         0.6         0.6         0.6         0.6         0.6         0.6         0.6         0.6         0.6         0.6         0.6         0.6         0.6         0.6         0.6         0.6         0.6         0.6         0.6         0.6         0.6         0.6         0.6         0.6         0.6         0.6         0.6         0.6         0.6         0.6         0.6         0.6         0.6         0.6         0.6         0.6         0.6         0.6         0.6         0.6         0.6         0.6         0.6         0.6         0.6         0.6         0.6         0.6         0.6                                                                                                                                                                                                                                                                                                                                                                                                                                                                                                                                                                                                                                                                                                                                                                                                                                                                                                                             | Paid by non-employed        | 0.8  | 0.9  | 1.4  | 1.6  | 1.4  | 1.2  | 1.1  | 1.2    | 1.2     | 1.2  | 1.2  | 1.3  | 1.4  | 15              | 0.7                                   |
| Income of households         0.4         0.5         0.8         0.5         0.5         0.6         0.6         0.5         0.6         0.7         0.7         0.8         0.9         9         0.0           Income of self-employed         0.5         0.5         0.6         0.6         0.5         0.5         0.5         0.5         0.6         0.6         0.6         0.2         0.5         0.6         0.6         0.6         0.6         0.6         0.6         0.6         0.6         0.6         0.6         0.6         0.6         0.6         0.6         0.6         0.6         0.6         0.6         0.6         0.6         0.6         0.6         0.6         0.6         0.6         0.6         0.6         0.6         0.6         0.6         0.6         0.6         0.6         0.6         0.6         0.6         0.6         0.6         0.6         0.6         0.6         0.6         0.6         0.6         0.6         0.6         0.6         0.6         0.6         0.6         0.6         0.6         0.6         0.6         0.6         0.6         0.6         0.6         0.6         0.6         0.6         0.6         0.6         0.6                                                                                                                                                                                                                                                                                                                                                                                                                                                                                                                                                                                                                                                                                                                                                                                                                                                                                                                         | Capital                     | 4.1  | 4.3  | 4.0  | 2.9  | 2.6  | 3.1  | 3.0  | 3.1    | 3.4     | 3.5  | 3.3  | 3.4  | 3.5  | 25              | 1.7                                   |
| Income of self-employed 0.5 0.5 0.6 0.6 0.6 0.5 0.5 0.5 0.5 0.6 0.6 0.6 0.6 22 0.5                                                                                                                                                                                                                                                                                                                                                                                                                                                                                                                                                                                                                                                                                                                                                                                                                                                                                                                                                                                                                                                                                                                                                                                                                                                                                                                                                                                                                                                                                                                                                                                                                                                                                                                                                                                                                                                                                                                                                                                                                                           | Income of corporations      | 2.5  | 2.7  | 1.8  | 1.0  | 0.8  | 1.3  | 1.4  | 1.4    | 1.5     | 1.6  | 1.5  | 1.5  | 1.6  | 25              | 0.8                                   |
|                                                                                                                                                                                                                                                                                                                                                                                                                                                                                                                                                                                                                                                                                                                                                                                                                                                                                                                                                                                                                                                                                                                                                                                                                                                                                                                                                                                                                                                                                                                                                                                                                                                                                                                                                                                                                                                                                                                                                                                                                                                                                                                              | Income of households        | 0.4  | 0.5  | 0.8  | 0.5  | 0.5  | 0.6  | 0.6  | 0.5    | 0.6     | 0.7  | 0.7  | 0.8  | 0.9  | 9               | 0.4                                   |
| Stock of capital         0.7         0.8         0.8         0.8         0.7         0.6         0.6         0.7         0.6         0.5         0.5         0.5         26         0.0                                                                                                                                                                                                                                                                                                                                                                                                                                                                                                                                                                                                                                                                                                                                                                                                                                                                                                                                                                                                                                                                                                                                                                                                                                                                                                                                                                                                                                                                                                                                                                                                                                                                                                                                                                                                                                                                                                                                      | Income of self-employed     | 0.5  | 0.5  | 0.6  | 0.6  | 0.6  | 0.5  | 0.5  | 0.5    | 0.5     | 0.6  | 0.6  | 0.6  | 0.6  | 22              | 0.3                                   |
|                                                                                                                                                                                                                                                                                                                                                                                                                                                                                                                                                                                                                                                                                                                                                                                                                                                                                                                                                                                                                                                                                                                                                                                                                                                                                                                                                                                                                                                                                                                                                                                                                                                                                                                                                                                                                                                                                                                                                                                                                                                                                                                              | Stock of capital            | 0.7  | 0.7  | 0.8  | 0.8  | 0.8  | 0.7  | 0.6  | 0.6    | 0.7     | 0.6  | 0.5  | 0.5  | 0.5  | 26              | 0.2                                   |