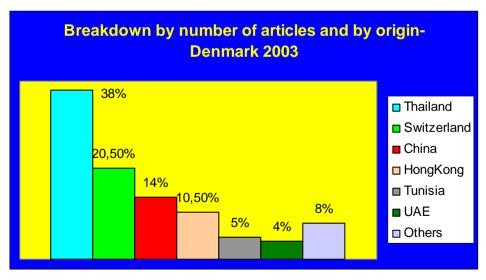

#### Breakdown by number of cases registered and articles seized by type of product Denmark 2003

| Product type                                      | Number of cases<br>registered by Customs | %             | Number of articles seized | %     | Comparison<br>2002-2003 in %<br>of the number of articles |  |
|---------------------------------------------------|------------------------------------------|---------------|---------------------------|-------|-----------------------------------------------------------|--|
| Foodstuffs, alcoholic and other drinks            | 0 0                                      |               | 0                         | 0     |                                                           |  |
| Perfumes and cosmetics                            | 15                                       | 2,9 946       |                           | 2,2   | +946%                                                     |  |
| Clothing and accessories                          | 210                                      | 210 40,2 1081 |                           | 24,9  | +0,2%                                                     |  |
| a) Sportswear                                     | 17                                       | 8,2           | 6762                      | 63,3  | +117%                                                     |  |
| b) Other clothing (ready-to-wear)                 | 78                                       | 37,7          | 1551                      | 14,5  | -76%                                                      |  |
| c) Clothing accessories                           | 115                                      | 54,1          | 2505                      | 22,2  | +105%                                                     |  |
| Electrical equipment                              | 9                                        | 1,7           | 7143                      | 16,7  | +57%                                                      |  |
| Computer equipment (computers, screens)           | 0                                        | 0             | 0                         | 0     |                                                           |  |
| CD (audio, games, software), DVD, cassettes, etc. | 219                                      | 42,5          | 10528                     | 24,6  | +19%                                                      |  |
| Watches and jewellery                             | 50                                       | 9,7           | 441                       | 1     | + 1125%                                                   |  |
| Toys and games                                    | 7                                        | 1,4           | 9589                      | 22,4  | +1600%                                                    |  |
| Other goods                                       | 4                                        | 0,8           | 3352                      | 7,8   | -73%                                                      |  |
| Cigarettes                                        | 1                                        | 0,2           | 25                        | 0,1   | +1041%                                                    |  |
| TOTAL                                             | 515                                      | 100 %         | 42842                     | 100 % | -73%                                                      |  |