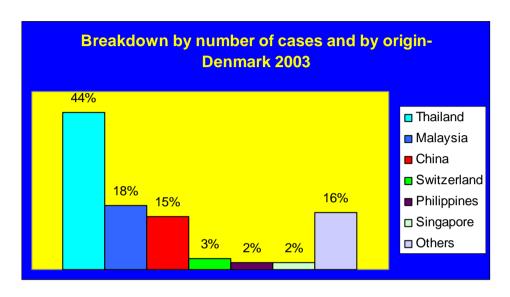

#### Breakdown by number of cases expressed as % by provenance or origin of goods Denmark 2003

| Foodstuffs, alcoholic and other drinks            | -               |                    |                    |                   |                    |                   |                   |               |
|---------------------------------------------------|-----------------|--------------------|--------------------|-------------------|--------------------|-------------------|-------------------|---------------|
| Perfumes and cosmetics                            | Malaysia<br>40% | Thailand<br>20%    | UAE<br>20%         | Poland<br>11%     | Singapore<br>9%    |                   |                   |               |
| Clothing and accessories                          | Thailand<br>55% | China<br>26%       | Turkey<br>4%       | Malaysia<br>3%    | Philippines<br>2   | Switzerland<br>2% | Poland<br>1%      | Others<br>7%  |
| a) Sportswear                                     | Thailand<br>76% | China<br>12%       | Turkey<br>6%       | NC*<br>6%         |                    |                   |                   |               |
| b) Other clothing (ready-to-wear)                 | China<br>59%    | Thailand<br>38%    | Poland<br>1%       | Sri Lanka<br>1%   | Czech Rep.<br>1%   |                   |                   |               |
| c) Clothing accessories                           | Thailand<br>64% | China<br>7%        | Turkey<br>7%       | Malaysia<br>6%    | Philippines<br>4%  | Switzerland<br>4% | Poland<br>2%      | Others<br>6%  |
| Electrical equipment                              | HongKong<br>30% | UAE<br>20%         | China<br>20%       | Azerbaijan<br>10% | Philippines<br>10% | Tunisia<br>10%    |                   |               |
| Computer equipment (computers, screens)           | _               |                    |                    |                   |                    |                   |                   |               |
| CD (audio, games, software), DVD, cassettes, etc. | Thailand<br>39% | Malaysia<br>28%    | China<br>9%        | Switzerland<br>4% | Singapore<br>3%    | Vietnam<br>2%     | Pakistan<br>2%    | Others<br>13% |
| Watches and jewellery                             | Thailand<br>40% | Malaysia<br>40%    | Singapore<br>6%    | Kuwait<br>4%      | China<br>4%        | Iran<br>2%        | Switzerland<br>2% | Others<br>2%  |
| Toys and games                                    | Thailand<br>29% | Switzerland<br>29% | UAE<br>14%         | China<br>14%      | Syria<br>14%       |                   |                   |               |
| Other goods                                       | UAE<br>25%      | Thailand<br>25%    | Switzerland<br>25% | Tunisia<br>25%    |                    |                   |                   |               |
| Cigarettes                                        | Cuba<br>100%    |                    |                    |                   |                    |                   |                   | _             |
| TOTAL                                             | Thailand<br>44% | Malaysia<br>18%    | China<br>15%       | Switzerland<br>3% | Philippines 2%     | Singapore 2%      | UAE<br>1%         | Others<br>15% |