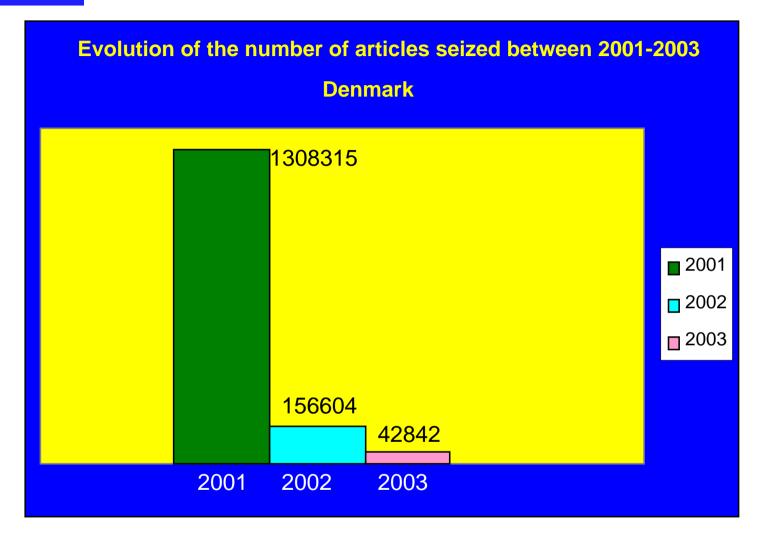

#### Breakdown by number of cases registered and articles seized by type of product Denmark 2003

| Product type                                      | Number of cases<br>registered by Customs | %             | Number of articles seized | %     | Comparison<br>2002-2003 in %<br>of the number of articles |  |
|---------------------------------------------------|------------------------------------------|---------------|---------------------------|-------|-----------------------------------------------------------|--|
| Foodstuffs, alcoholic and other drinks            | 0 0                                      |               | 0                         | 0     |                                                           |  |
| Perfumes and cosmetics                            | 15                                       | 2,9 946       |                           | 2,2   | +946%                                                     |  |
| Clothing and accessories                          | 210                                      | 210 40,2 1081 |                           | 24,9  | +0,2%                                                     |  |
| a) Sportswear                                     | 17                                       | 8,2           | 6762                      | 63,3  | +117%                                                     |  |
| b) Other clothing (ready-to-wear)                 | 78                                       | 37,7          | 1551                      | 14,5  | -76%                                                      |  |
| c) Clothing accessories                           | 115                                      | 54,1          | 2505                      | 22,2  | +105%                                                     |  |
| Electrical equipment                              | 9                                        | 1,7           | 7143                      | 16,7  | +57%                                                      |  |
| Computer equipment (computers, screens)           | 0                                        | 0             | 0                         | 0     |                                                           |  |
| CD (audio, games, software), DVD, cassettes, etc. | 219                                      | 42,5          | 10528                     | 24,6  | +19%                                                      |  |
| Watches and jewellery                             | 50                                       | 9,7           | 441                       | 1     | + 1125%                                                   |  |
| Toys and games                                    | 7                                        | 1,4           | 9589                      | 22,4  | +1600%                                                    |  |
| Other goods                                       | 4                                        | 0,8           | 3352                      | 7,8   | -73%                                                      |  |
| Cigarettes                                        | 1                                        | 0,2           | 25                        | 0,1   | +1041%                                                    |  |
| TOTAL                                             | 515                                      | 100 %         | 42842                     | 100 % | -73%                                                      |  |