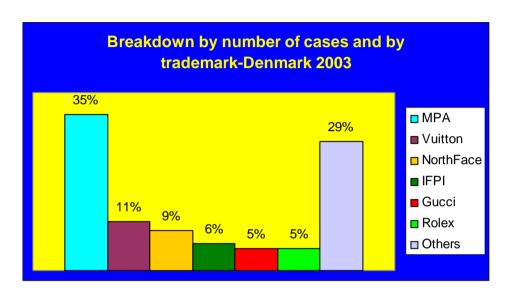

### Breakdown by number of cases expressed as % by trademark

#### Denmark - 2003

| Foodstuffs, alcoholic and other drinks            | _                 |                           |                  |                 |                 |                 |                 |               |
|---------------------------------------------------|-------------------|---------------------------|------------------|-----------------|-----------------|-----------------|-----------------|---------------|
| Perfumes and cosmetics                            | VUITTON<br>33%    | GUCCI<br>20%              | BOSS<br>7%       | P.&G.<br>7%     | PHILIPS<br>7%   | ROLEX<br>7%     | REVLON<br>7%    | OTHERS<br>12% |
| Clothing and accessories                          | VUITTON<br>25%    | NORTHFACE<br>22%          | BURBERRYS<br>7%  | RLAUREN<br>2%   | DIESEL<br>1%    | DISNEY<br>1%    | NIKE<br>1%      | OTHERS<br>51% |
| a) Sportswear                                     | REALMADRID<br>12% | NIKE<br>12%               | MILANAC.<br>12%  | KAPPA<br>6%     | NEWCASTLE<br>6% | AUTRES<br>52%   |                 |               |
| b) Other clothing (ready-to-wear)                 | NORTHFACE<br>50%  | DIESEL<br>5%              | HARLEY<br>3%     | BOSS<br>3%      | PRADA<br>1%     | BURBERRYS<br>1% | REALMADR.<br>1% | OTHERS<br>36% |
| c) Clothing accessories                           | VUITTON<br>45%    | GUCCI<br>17%              | RAYBAN<br>4%     | DIOR<br>2%      | DISNEY<br>2%    | PRADA<br>1%     | CK<br>1%        | OTHERS<br>28% |
| Electrical equipment                              | NOKIA<br>88%      | MULTI<br>MEDFOREN,<br>12% |                  |                 |                 |                 |                 |               |
| Computer equipment (computers, screens)           | _                 |                           |                  |                 |                 |                 |                 |               |
| CD (audio, games, software), DVD, cassettes, etc. | MPA<br>81%        | IFPI<br>13%               | FORENINGER<br>1% | AUTRES<br>5%    |                 |                 |                 |               |
| Watches and jewellery                             | ROLEX<br>54%      | OMEGA<br>10%              | FERRARI<br>6%    | BREITLING<br>6% | GUCCI<br>4%     | BOSS<br>2%      | RADO<br>2%      | OTHERS<br>16% |
| Toys and games                                    | DISNEY<br>29%     | NINIENDO<br>29%           | SONY<br>29%      | LEGO<br>13%     |                 |                 |                 |               |
| Other goods                                       | ARSENAL<br>25%    | MERCEDES<br>25%           | SKOVBY<br>25%    | PFIZER<br>25%   |                 |                 |                 |               |
| Cigarettes                                        | COHIBA<br>100%    |                           |                  |                 |                 |                 |                 |               |
| TOTAL                                             | MPA<br>35%        | VUITTON<br>11%            | NORTHFACE 9%     | IFPI<br>6%      | GUCCI<br>5%     | ROLEX<br>5%     | NOKIA<br>2%     | OTHERS<br>27% |