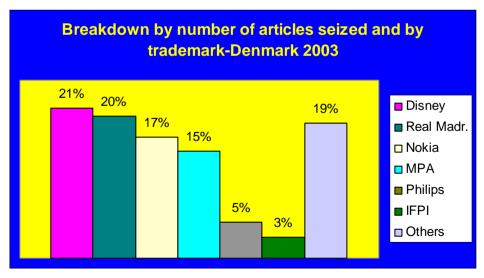

#### Breakdown by number of cases registered and articles seized by type of product Denmark 2003

| Product type                                      | Number of cases<br>registered by Customs | %             | Number of articles seized | %     | Comparison<br>2002-2003 in %<br>of the number of articles |  |
|---------------------------------------------------|------------------------------------------|---------------|---------------------------|-------|-----------------------------------------------------------|--|
| Foodstuffs, alcoholic and other drinks            | 0 0                                      |               | 0                         | 0     |                                                           |  |
| Perfumes and cosmetics                            | 15                                       | 2,9 946       |                           | 2,2   | +946%                                                     |  |
| Clothing and accessories                          | 210                                      | 210 40,2 1081 |                           | 24,9  | +0,2%                                                     |  |
| a) Sportswear                                     | 17                                       | 8,2           | 6762                      | 63,3  | +117%                                                     |  |
| b) Other clothing (ready-to-wear)                 | 78                                       | 37,7          | 1551                      | 14,5  | -76%                                                      |  |
| c) Clothing accessories                           | 115                                      | 54,1          | 2505                      | 22,2  | +105%                                                     |  |
| Electrical equipment                              | 9                                        | 1,7           | 7143                      | 16,7  | +57%                                                      |  |
| Computer equipment (computers, screens)           | 0                                        | 0             | 0                         | 0     |                                                           |  |
| CD (audio, games, software), DVD, cassettes, etc. | 219                                      | 42,5          | 10528                     | 24,6  | +19%                                                      |  |
| Watches and jewellery                             | 50                                       | 9,7           | 441                       | 1     | + 1125%                                                   |  |
| Toys and games                                    | 7                                        | 1,4           | 9589                      | 22,4  | +1600%                                                    |  |
| Other goods                                       | 4                                        | 0,8           | 3352                      | 7,8   | -73%                                                      |  |
| Cigarettes                                        | 1                                        | 0,2           | 25                        | 0,1   | +1041%                                                    |  |
| TOTAL                                             | 515                                      | 100 %         | 42842                     | 100 % | -73%                                                      |  |