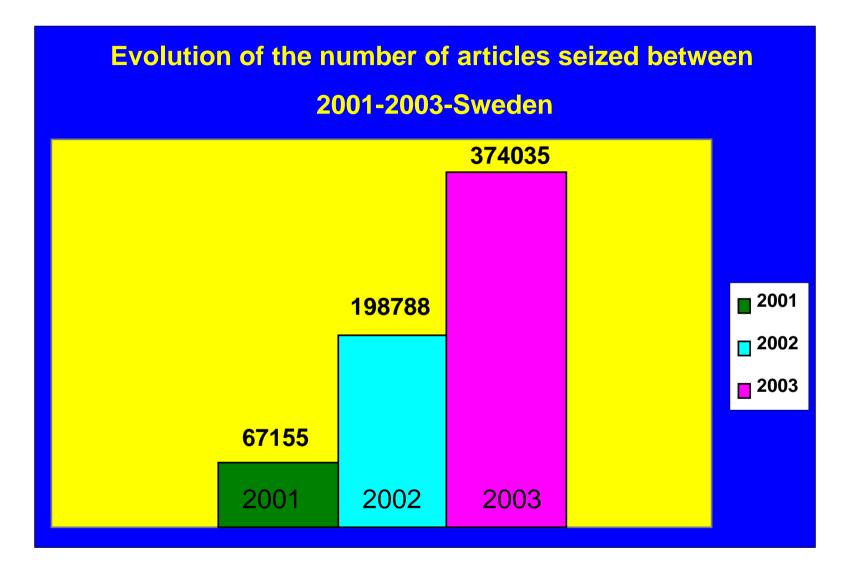

| Breakdown by number of cases registered and articles seized by type of product<br>Sweden - 2003 |                                          |                  |        |     |                                                           |  |  |  |
|-------------------------------------------------------------------------------------------------|------------------------------------------|------------------|--------|-----|-----------------------------------------------------------|--|--|--|
| Product type                                                                                    | Number of cases<br>registered by Customs | $\mathbf{V}_{-}$ |        | %   | Comparison 2002-2003<br>in % of the number of<br>articles |  |  |  |
| Foodstuffs, alcoholic and other drinks                                                          | 1                                        | 0,3              | 119808 | 32  | +119808%                                                  |  |  |  |
| Perfumes and cosmetics                                                                          | 1                                        | 0,3              | 13     | 0   | +13%                                                      |  |  |  |
| Clothing and accessories                                                                        | 223                                      | 56,3             | 96677  | 26  | +117%                                                     |  |  |  |
| a) Sportswear                                                                                   | 30                                       | 7,6              | 19439  | 5   | +369%                                                     |  |  |  |
| b) Other clothing (ready-to-wear,)                                                              | 116                                      | 29,3 68717       |        | 18  | -79%                                                      |  |  |  |
| c) Clothing accessories                                                                         | 77                                       | 19,4             | 8521   | 2   | -62%                                                      |  |  |  |
| Electrical equipment                                                                            | 6                                        | 1,5              | 2700   | 1   | -89%                                                      |  |  |  |
| Computer equipment (computer, screens)                                                          |                                          |                  |        |     |                                                           |  |  |  |
| CD (audio, games, software), DVD, cassettes,                                                    | 17                                       | 4,3 566          |        | 0   | +607%                                                     |  |  |  |
| Watches and jewellery                                                                           | 23                                       | 5,8              | 2319   | 1   | -18%                                                      |  |  |  |
| Toys and games                                                                                  | 35                                       | 8,8              | 30445  | 8   | -23%                                                      |  |  |  |
| Other goods                                                                                     | 90                                       | 22,7             | 121507 | 32  | -87%                                                      |  |  |  |
| Cigarettes                                                                                      |                                          |                  |        |     |                                                           |  |  |  |
| TOTAL                                                                                           | 396                                      | 100              | 374035 | 100 | +88%                                                      |  |  |  |