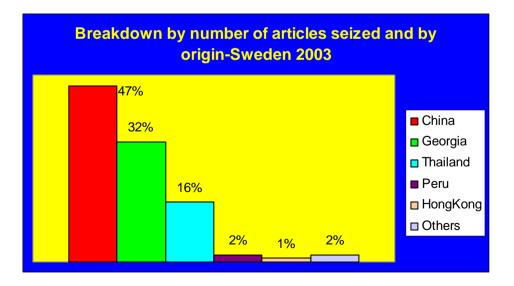

| Breakdown by number of cases registered and articles seized by type of product<br>Sweden - 2003 |                                          |                  |        |     |                                                           |  |  |  |
|-------------------------------------------------------------------------------------------------|------------------------------------------|------------------|--------|-----|-----------------------------------------------------------|--|--|--|
| Product type                                                                                    | Number of cases<br>registered by Customs | $\mathbf{V}_{-}$ |        | %   | Comparison 2002-2003<br>in % of the number of<br>articles |  |  |  |
| Foodstuffs, alcoholic and other drinks                                                          | 1                                        | 0,3              | 119808 | 32  | +119808%                                                  |  |  |  |
| Perfumes and cosmetics                                                                          | 1                                        | 0,3              | 13     | 0   | +13%                                                      |  |  |  |
| Clothing and accessories                                                                        | 223                                      | 56,3             | 96677  | 26  | +117%                                                     |  |  |  |
| a) Sportswear                                                                                   | 30                                       | 7,6              | 19439  | 5   | +369%                                                     |  |  |  |
| b) Other clothing (ready-to-wear,)                                                              | 116                                      | 29,3 68717       |        | 18  | -79%                                                      |  |  |  |
| c) Clothing accessories                                                                         | 77                                       | 19,4             | 8521   | 2   | -62%                                                      |  |  |  |
| Electrical equipment                                                                            | 6                                        | 1,5              | 2700   | 1   | -89%                                                      |  |  |  |
| Computer equipment (computer, screens)                                                          |                                          |                  |        |     |                                                           |  |  |  |
| CD (audio, games, software), DVD, cassettes,                                                    | 17                                       | 4,3 566          |        | 0   | +607%                                                     |  |  |  |
| Watches and jewellery                                                                           | 23                                       | 5,8              | 2319   | 1   | -18%                                                      |  |  |  |
| Toys and games                                                                                  | 35                                       | 8,8              | 30445  | 8   | -23%                                                      |  |  |  |
| Other goods                                                                                     | 90                                       | 22,7             | 121507 | 32  | -87%                                                      |  |  |  |
| Cigarettes                                                                                      |                                          |                  |        |     |                                                           |  |  |  |
| TOTAL                                                                                           | 396                                      | 100              | 374035 | 100 | +88%                                                      |  |  |  |