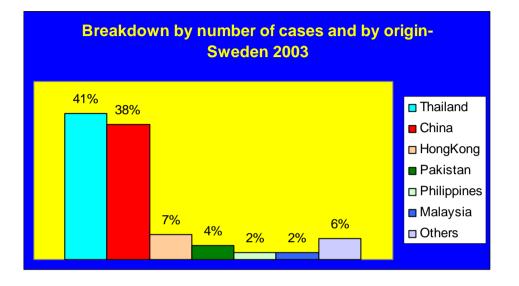

| Breakdown by number of cases expressed as % by provenance or origin of goods<br>Sweden - 2003 |                 |                 |                 |                |                   |              |                   |              |
|-----------------------------------------------------------------------------------------------|-----------------|-----------------|-----------------|----------------|-------------------|--------------|-------------------|--------------|
| Foodstuffs, alcoholic and other drinks                                                        | Georgia<br>100% |                 |                 |                |                   |              |                   |              |
| Perfumes and cosmetics                                                                        | UAE<br>100%     |                 |                 |                |                   |              |                   |              |
| Clothing and accessories                                                                      | Thailand<br>62% | China<br>23%    | Pakistan<br>6%  | HongKong<br>4% | Philippines<br>2% | UAE<br>1%    | Estonia<br>1%     | Turkey<br>1% |
| a) Sportswear                                                                                 | Thailand<br>80% | Pakistan<br>14% | China<br>3%     | Estonia<br>3%  |                   |              |                   |              |
| b) Other clothing (ready-to-wear)                                                             | Thailand<br>65% | China<br>28%    | Pakistan<br>5%  | HongKong<br>2% |                   |              |                   |              |
| c) Clothing accessories                                                                       | Thailand<br>52% | China<br>23%    | HongKong<br>8%  | Pakistan<br>5% | Philippines<br>5% | UAE<br>5%    | Ukraine<br>1%     | Turkey<br>1% |
| Electrical equipment                                                                          | HongKong<br>50% | China<br>33%    | Norway<br>17%   |                |                   |              |                   |              |
| Computer equipment (computers, screens)                                                       | -               |                 |                 |                |                   |              |                   |              |
| CD (audio, software etc), DVD, cassettes, etc.                                                | Thailand<br>47% | China<br>29%    | Malaysia<br>24% |                |                   |              |                   |              |
| Watches and jewellery                                                                         | China<br>53%    | HongKong<br>17% | Sweden<br>13%   | Ukraine<br>9%  | Thailand<br>4%    | UAE<br>4%    |                   |              |
| Toys and games                                                                                | China<br>66%    | Thailand<br>17% | HongKong<br>6%  | Malaysia<br>6% | UAE<br>3%         | Peru<br>2%   |                   |              |
| Other goods                                                                                   | China<br>62%    | HongKong<br>12% | Thailand<br>11% | Jordan<br>4%   | Taiwan<br>3%      | Norway<br>2% | Philippines<br>2% | Others<br>4% |
| Cigarettes                                                                                    | -               |                 |                 |                |                   |              |                   |              |
| TOTAL                                                                                         | Thailand<br>41% | China<br>38%    | HongKong<br>7%  | Pakistan<br>4% | Philippines<br>2% | UAE<br>2%    | Malaysia<br>2%    | Others<br>4% |