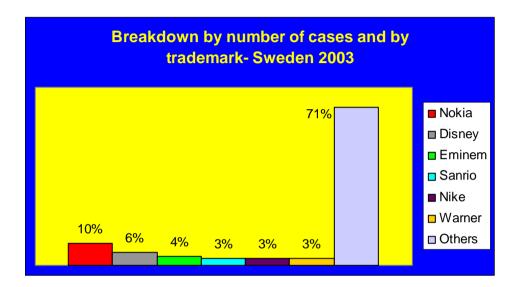

ARSENAL<br>13%EMINEM<br>13%AJAX<br>10%ADIDAS<br>10%NORTHFACE<br>10%PMINEM<br>7%ADIDAS<br>5%DISNEY<br>5%NIKE<br>4%FOX<br>4%IRONMAID,<br>4%7%S%S%<br>5%S%<br>5%EMINEM<br>4%GUCCI<br>4%7%ADIDAS<br>5%FOX<br>5%MERCEDES<br>4%EMINEM<br>4%GUCCI<br>4%8%S%<br>5%S%<br>5%SONY<br>17%IIII-IIIIIIIIIIIIIIIIIIVUITION<br>8%ADIDAS<br>5%FOX<br>5%MERCEDES<br>4%EMINEM<br>4%GUCCI<br>4%0%IIIINE<br>17%ROLEX<br>13%IIIIIIIIISNOOPY<br>9%GLITTER<br>4%13%III%<br>13%IIISNEY<br>9%SANRIO<br>6%GOCACOLA<br>4%UIS<br>4%0%DISNEY<br>9%SANRIO<br>6%IIIIIER<br>4%MARNER<br>4%IIIIIER<br>4%20%DISNEY<br>9%SANRIO<br>6%COCACOLA<br>4%UIS<br>4%WARNER<br>4%20%DISNEY<br>9%SANRIO<br>6%COCACOLA<br>4%UIS<br>4%WARNER<br>4%20%DISNEY<br>9%SANRIO<br>6%COCACOLA<br>4%U | Sweden - 2003   COCACOLA<br>100% Image: Constraint of the second secon |  |