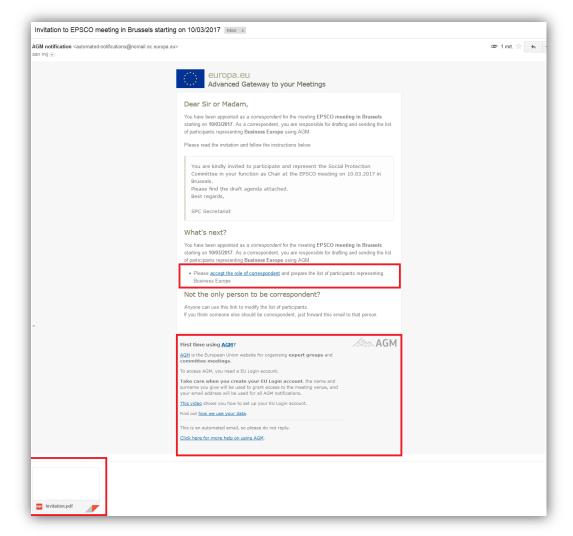

#### 2.1.1. Become a correspondent

As mentioned above, you will receive an **email** containing the invitation and other info about the meeting and a link to AGM.

You can see below an example of an **invitation** sent to a correspondent. The email has two main parts:

1) The invitation with attachments;

2) Instructions on how to become a correspondent, and other links for more information.

You'll receive the invitation as an attachment, and you'll also be able to read the wording of the invitation in the body of the email.

By clicking on this link you will become a correspondent for this meeting.

You will use your ECAS account to log in to AGM and the meeting details will be displayed. You can then enter the **list of participants**.

| What's next?                                                                                                                                                                                                                                       |     |
|----------------------------------------------------------------------------------------------------------------------------------------------------------------------------------------------------------------------------------------------------|-----|
| You have been appointed as a <i>correspondent</i> for the meeting EPSCO meeting in Brusse<br>starting on 10/03/2017. As a correspondent, you are responsible for drafting and sending t<br>of participants representing Business Europe using AGM. |     |
| <ul> <li>Please accept the role of correspondent and prepare the list of participants representi<br/>Business Europe</li> </ul>                                                                                                                    | ng  |
| Not the only person to be correspondent?                                                                                                                                                                                                           |     |
| Anyone can use this link to modify the list of participants.<br>If you think someone else should be correspondent, just forward this email to that person.                                                                                         |     |
|                                                                                                                                                                                                                                                    |     |
| First time using AGM?                                                                                                                                                                                                                              | AGM |
| AGM is the European Union website for organising expert groups and<br>committee meetings.                                                                                                                                                          |     |
| To access AGM, you need a EU Login account.                                                                                                                                                                                                        |     |
| Take care when you create your EU Login account. the name and<br>sumame you give will be used to grant access to the meeting venue, and<br>your email address will be used for all AGM notifications.                                              |     |
| This video shows you how to set up your EU Login account.                                                                                                                                                                                          |     |
| Find out how we use your data.                                                                                                                                                                                                                     |     |
| This is an automated email, so please do not reply.                                                                                                                                                                                                |     |
| Click here for more help on using AGM-                                                                                                                                                                                                             |     |
|                                                                                                                                                                                                                                                    |     |

All the links in the disclaimer text take you to the AGM website. There you'll find more information about AGM (FAQs, support contacts, etc.).

Click on the link in the email to become a **correspondent** for the meeting and to draw up the list of participants in AGM.