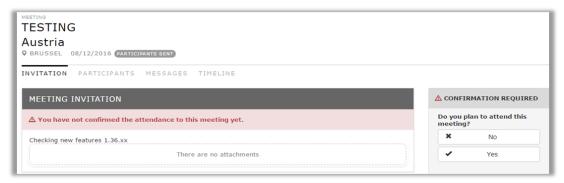

Here you can again see the **invitation text** and can access **related documents**. Use the '**Navigation Menu**' to access different menus in AGM. Click on '**Participants**' on the navigation menu.